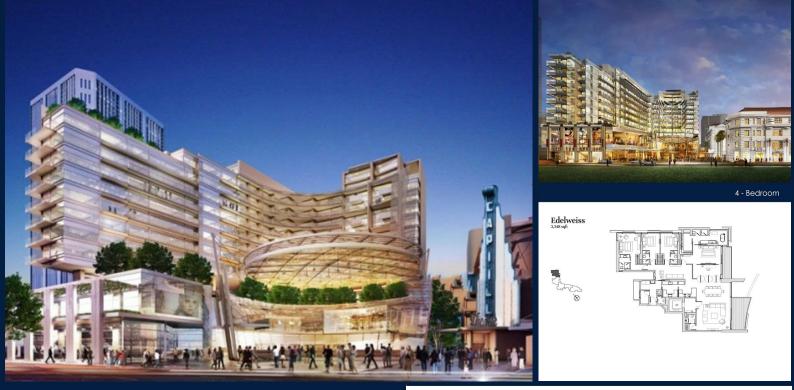

# **RESIDENTIAL - CONDOMINIUM**

11, STAMFORD ROAD, CITY HALL, CLARKE QUAY, **SINGAPORE 178884** 

LISTING ID: TENURE: TITLE: SIZE BUILT-UP: SIZE LAND: NO. OF FLOORS: FLOOR/LEVEL: BED ROOMS: BATH ROOMS: MAIDS ROOMS: PARKING SPACES: LAYOUT TYPE: FACING: VIEWING: SELLING PRICE: COMPLETION YEAR:

CONDITION:

FURNISHING:

LISTING DATE:

SGLD00262327 **LEASEHOLD 99** N/A 3,348SQFT (311SQM) 4.081AC (1.651HA) 9 N/A - N/A Δ 4 N/A N/A REGULAR N/A OTHER

2015 **ORIGINAL CONDITION** PARTIALLY FURNISHED NOV 29, 2019

### EDEN RESIDENCES CAPITOL

Spacious 3,348sqft (311sqm), partially furnished, 4 bedroom, 4 bathroom Condominium for Sale. Completed in 2015, this unit is in original condition. Others: Leasehold 99 This property is currently vacant and ready to move in. Located in Singapore's district D06 near City Hall, Clarke Quay in the area City Hall (Central region).