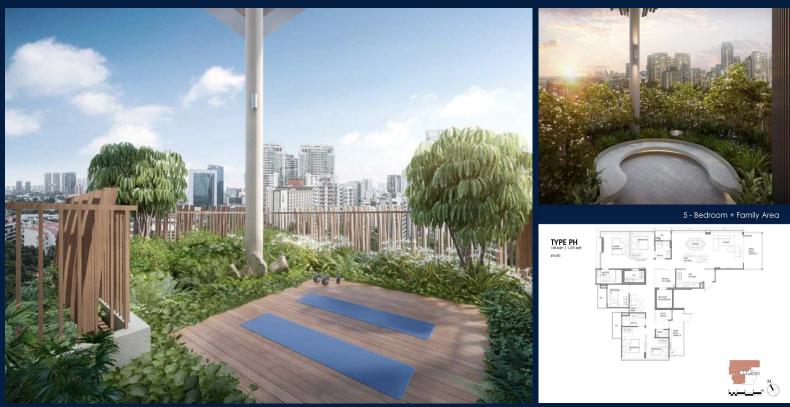

### **RESIDENTIAL - CONDOMINIUM**

EVELYN RD, 3, 3 EVELYN RD, NEWTON, NOVENA, SINGAPORE 309727

LISTING ID: TENURE: TITLE: SIZE BUILT-UP: SIZE LAND: NO. OF FLOORS: FLOOR/LEVEL: BED ROOMS: BATH ROOMS: MAIDS ROOMS: PARKING SPACES: LAYOUT TYPE: FACING: VIEWING: SELLING PRICE: COMPLETION YEAR:

CONDITION:

FURNISHING:

LISTING DATE:

SGLD00334065 FREEHOLD N/A 1,701SQFT (158SQM) 9,873SQFT (917SQM) 16 16 - PENTHOUSE 5+1 4 N/A N/A REGULAR N/A OTHER 2026

**ORIGINAL CONDITION** PARTIALLY FURNISHED OCT 04, 2023

### **ENCHANTÉ**

Condominium for Sale: Partially furnished, 5 bedroom, 4 bathroom. Completion in 2026, this penthouse unit is in original condition. Tenure: Freehold Located in Singapore's district D11 near Newton, Novena in the area Newton (Central region).