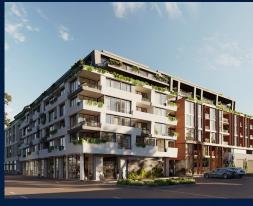

#### **RESIDENTIAL - APARTMENT**

512 – 544 SPENCER ST, WEST MELBOURNE, 3003, MELBOURNE, MELBOURNE, AUSTRALIA

■ LISTING ID: SGLD03292678
■ TENURE: FREEHOLD

■ TITLE: N/A

■ **SIZE BUILT-UP**: 1,641SQFT (152SQM)
■ **SIZE LAND**: 45,703SQFT (4,246SQM)

#### THE MARKER

Spacious 1,641sqft (152sqm), partially furnished, 2 bedroom, 2 bathroom Apartment for Sale. Completed in 2021, this middle floor corner unit is in original condition. Others: Freehold, facing south This property is currently vacant and ready to move in. Location: Melbourne, Australia.