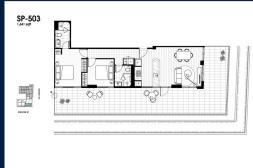

#### **RESIDENTIAL - APARTMENT**

512 – 544 SPENCER ST, WEST MELBOURNE, 3003, MELBOURNE, MELBOURNE, AUSTRALIA

■ LISTING ID: SGLD03292678
■ TENURE: FREEHOLD

■ TITLE: N/A

■ **SIZE BUILT-UP**: 1,641SQFT (152SQM)
■ **SIZE LAND**: 45,703SQFT (4,246SQM)

■ NO. OF FLOORS:

■ FLOOR/LEVEL: 5 - MIDDLE FLOOR

■ BED ROOMS: 2
■ BATH ROOMS: 2
■ MAIDS ROOMS: N/A
■ PARKING SPACES: N/A
■ LAYOUT TYPE: CORNER

■ FACING: CORNE
■ FACING: SOUTH
■ VIEWING: OTHER

■ SELLING PRICE: CALL FOR PRICE

#### THE MARKER

Spacious 1,641sqft (152sqm), partially furnished, 2 bedroom, 2 bathroom Apartment for Sale. Completed in 2021, this middle floor corner unit is in original condition. Others: Freehold, facing south This property is currently vacant and ready to move in. Location: Melbourne, Australia.