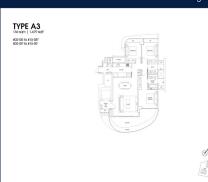

■ SIZE BUILT-UP: 1,679SQFT (156SQM) SIZE LAND: 5.319AC (2.152HA)

■ NO. OF FLOORS: 16

■ FLOOR/LEVEL: 2 - LOW FLOOR

**BED ROOMS:** 3 **BATH ROOMS:** 3 **MAIDS ROOMS:** N/A ■ PARKING SPACES: N/A

**REGULAR** LAYOUT TYPE: