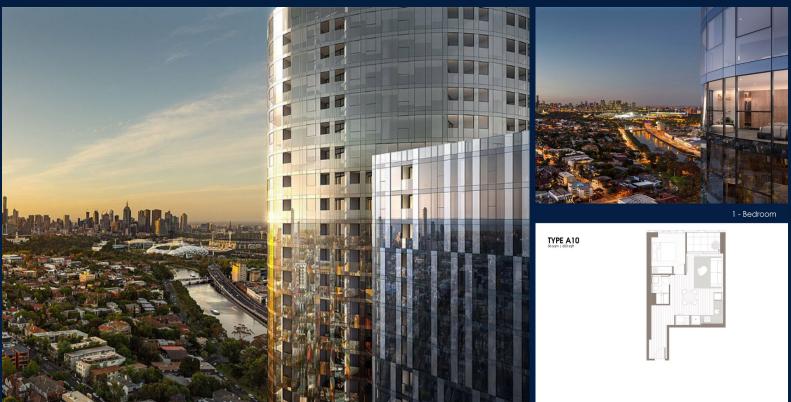

#### 16-22 CLAREMONT STREET, SOUTH YARRA, 3141, VIC, MELBOURNE, VICTORIA, AUSTRALIA

LISTING ID: TENURE: TITLE: SIZE BUILT-UP: SIZE LAND: NO. OF FLOORS: FLOOR/LEVEL: BED ROOMS: BATH ROOMS: MAIDS ROOMS: PARKING SPACES: LAYOUT TYPE: FACING: VIEWING: SELLING PRICE:

COMPLETION YEAR:

CONDITION:

FURNISHING:

LISTING DATE:

SGLD09755694 FREEHOLD N/A 603SQFT (56SQM) 22,873SQFT (2,125SQM) 27 N/A - MIDDLE FLOOR N/A N/A **INTERMEDIATE** N/A OTHER

2020 **ORIGINAL CONDITION** PARTIALLY FURNISHED APR 14, 2020

#### **YARRA ONE**

Partially furnished, 1 bedroom, 1 bathroom Apartment for Sale. Completion in 2020, this middle floor intermediate unit is in original condition. Others: Freehold This property is currently vacant and ready to move in. Location: Melbourne, Australia.