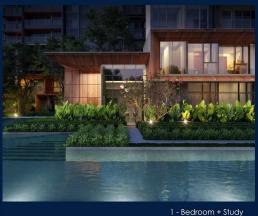

# **RESIDENTIAL - CONDOMINIUM** 538SQFT (50SQM) / CALL FOR PRICE!

TYPE AS1

# **LEEDON GREEN**

Partially furnished, 1 bedroom, 1 bathroom Condominium for Sale. Completion in 2024, this unit is in original condition. Others: Freehold, 1 other room(s) This property is currently vacant and ready to move in. Located in Singapore's district D10 near Tanglin, Holland in the area Tanglin (Central region).