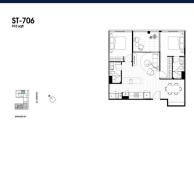

# **RESIDENTIAL - APARTMENT** 910SQFT (85SQM) / CALL FOR PRICE!

■ NO. OF FLOORS: 8

FLOOR/LEVEL: 7 - HIGH FLOOR

**BED ROOMS:** 2 **BATH ROOMS:** 2 **MAIDS ROOMS:** N/A ■ PARKING SPACES: N/A

**REGULAR** LAYOUT TYPE: **■ FACING:** NORTH **VIEWING: OTHER** 

**■ SELLING PRICE:** 

### THE MARKER

Spacious 910sqft (85sqm), partially furnished, 2 bedroom, 2 bathroom Apartment for Sale. Completed in 2021, this high floor unit is in original condition. Others: Freehold, facing north This property is currently vacant and ready to move in. Location: Melbourne, Australia.