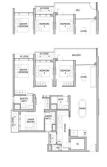

## **RESIDENTIAL - CONDOMINIUM**

26 TANAH MERAH KECHIL LINK, BEDOK, UPPER **EAST COAST, SINGAPORE 468457** 

**LISTING ID:** SGLD22163277 **TENURE: LEASEHOLD 99** 

■ TITLE: N/A

**SIZE BUILT-UP:** 1,518SQFT (141SQM) SIZE LAND: 2.194AC (0.888HA)

■ NO. OF FLOORS: 15

FLOOR/LEVEL: 11 - MIDDLE FLOOR

**BED ROOMS:** 4 **BATH ROOMS:** 4 **MAIDS ROOMS:** N/A ■ PARKING SPACES: N/A **CORNER LAYOUT TYPE:** 

**■ FACING:** N/A **VIEWING: OTHER** 

**■ SELLING PRICE:** 