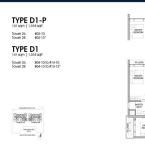

## **RESIDENTIAL - CONDOMINIUM**

26 TANAH MERAH KECHIL LINK, BEDOK, UPPER **EAST COAST, SINGAPORE 468457** 

**LISTING ID:** SGLD22163277 **TENURE: LEASEHOLD 99** 

■ TITLE: N/A

**SIZE BUILT-UP:** 1,518SQFT (141SQM) SIZE LAND: 2.194AC (0.888HA)

■ NO. OF FLOORS: 15

FLOOR/LEVEL: 11 - MIDDLE FLOOR

**BED ROOMS:** 4 **BATH ROOMS:** 4 **MAIDS ROOMS:** N/A ■ PARKING SPACES: N/A **CORNER LAYOUT TYPE:** 

**■ FACING:** N/A **VIEWING: OTHER** 

**■ SELLING PRICE:** 