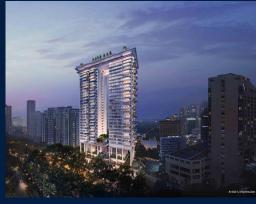

#### **RESIDENTIAL - CONDOMINIUM**

**BOULEVARD 88, 88, ORCHARD BOULEVARD, TANGLIN, HOLLAND, SINGAPORE 248656** 

**LISTING ID:** SGLD22688450 **TENURE: FREEHOLD** 

■ TITLE: N/A

**SIZE BUILT-UP:** 1,313SQFT (122SQM) SIZE LAND: 2.997AC (1.213HA)

#### **BOULEVARD 88**

Spacious 1,313sqft (122sqm), partially furnished, 2 bedroom, 2 bathroom Condominium for Sale. Completed in 2024, this unit is in original condition. Others: Freehold Located in Singapore's district D10 near Tanglin, Holland in the area Tanglin (Central region).