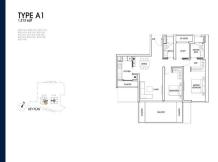

# **RESIDENTIAL - CONDOMINIUM** 1,313SQFT (122SQM) / CALL FOR PRICE!

2 - Bedroom + Study

#### **RESIDENTIAL - CONDOMINIUM**

**BOULEVARD 88, 88, ORCHARD BOULEVARD, TANGLIN, HOLLAND, SINGAPORE 248656** 

**LISTING ID:** SGLD22688450 **TENURE: FREEHOLD** 

■ TITLE: N/A

**SIZE BUILT-UP:** 1,313SQFT (122SQM) SIZE LAND: 2.997AC (1.213HA)

■ NO. OF FLOORS: 28

FLOOR/LEVEL: 3 - LOW FLOOR

**BED ROOMS:** 2+1 **BATH ROOMS:** 2 **MAIDS ROOMS:** N/A ■ PARKING SPACES: N/A

**REGULAR LAYOUT TYPE:** 

**■ FACING:** N/A **VIEWING:** N/A

**■ SELLING PRICE:** 