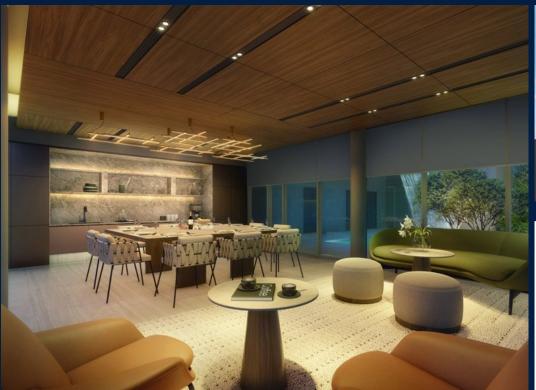

### **TERRA HILL**

Condominium for Sale: Partially furnished, 5 bedroom, 5 bathroom. Completion in 2026, this penthouse unit is in original condition. Tenure: Freehold Located in Singapore's district D05 near Buona Vista, West Coast, Clementi in the area South West (Central region).

#### **INTERIOR FACILITIES**

- Air-Conditioning
- Bathtub
- Walk-In-Wardrobe

#### **OTHER INTERIOR FEATURES**

- Cooker Hob/Hood
- Dryer

#### **EXTERIOR FACILITIES**

- 24 Hours Security
- Clubhouse

- Balcony
- Bombshelter
- Private Lift
- Dishwasher
- Fridge
- Basketball Court

Huttons

Covered Car Park

QRgEodeound c

Scan QR Code Call for Viewing