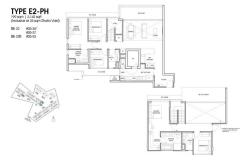

## RESIDENTIAL - CONDOMINIUM

22B YEW SIANG ROAD, BUONA VISTA, WEST COAST, CLEMENTI, SINGAPORE 117755

LISTING ID:
TENURE:
TITLE:
SIZE BUILT-UP:
SIZE LAND:
NO. OF FLOORS:
FLOOR/LEVEL:
BED ROOMS:
BATH ROOMS:
MAIDS ROOMS:
PARKING SPACES:
LAYOUT TYPE:
FACING:
VIEWING:

SELLING PRICE:

CONDITION:

FURNISHING:

LISTING DATE:

COMPLETION YEAR:

SGLD23821060 FREEHOLD N/A 2,142SQFT (199SQM) 4.785AC (1.936HA) 5 5 - PENTHOUSE 5 5 N/A N/A REGULAR N/A OTHER CALL FOR PRICEI

2026 ORIGINAL CONDITION PARTIALLY FURNISHED OCT 10, 2023