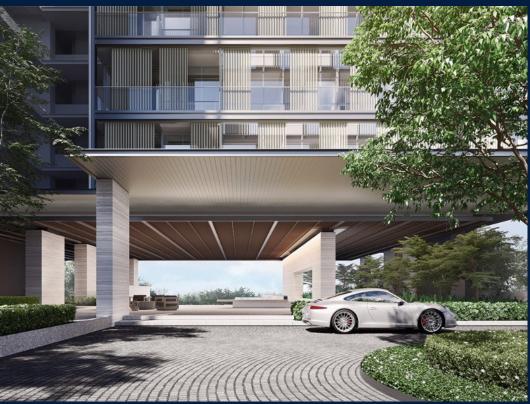

#### **RESIDENTIAL - CONDOMINIUM**

19, NASSIM HILL, TANGLIN, HOLLAND, SINGAPORE 258482

■ LISTING ID: SGLD24142271 ■ TENURE: LEASEHOLD 99

■ TITLE: N/A

■ **SIZE BUILT-UP**: 1,733SQFT (161SQM) ■ **SIZE LAND**: 1.429AC (0.578HA)

#### 19 NASSIM

Spacious 1,733sqft (161sqm), partially furnished, 3 bedroom, 2 bathroom Condominium for Sale. Completion in 2024, this corner unit is in original condition. Others: Leasehold 99 This property is currently vacant and ready to move in. Located in Singapore's district D10 near Tanglin, Holland in the area Tanglin (Central region).

#### **EXTERIOR FACILITIES**

24 Hours Security

Clubhouse

Covered Car Park

Jacuzzi

VISIT THIS PROPERTY AT: https://www.bellelee.com.sg/property/SGLD24142271