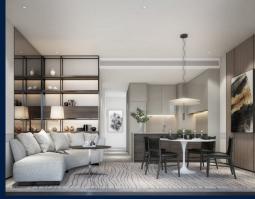

#### 19 NASSIM

Spacious 1,733sqft (161sqm), partially furnished, 3 bedroom, 2 bathroom Condominium for Sale. Completion in 2024, this corner unit is in original condition. Others: Leasehold 99 This property is currently vacant and ready to move in. Located in Singapore's district D10 near Tanglin, Holland in the area Tanglin (Central region).

#### **INTERIOR FACILITIES**

Air-Conditioning

Balcony

Cable TV

Private Lift

#### **OTHER INTERIOR FEATURES**

Cooker Hob/Hood

Water Heater