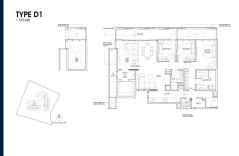

#### **RESIDENTIAL - CONDOMINIUM**

19, NASSIM HILL, TANGLIN, HOLLAND, SINGAPORE 258482

■ LISTING ID: SGLD24142271 ■ TENURE: LEASEHOLD 99

■ TITLE: N/A

■ **SIZE BUILT-UP**: 1,733SQFT (161SQM) ■ **SIZE LAND**: 1.429AC (0.578HA)

■ NO. OF FLOORS: 10 ■ FLOOR/LEVEL: N/A - N/A ■ BED ROOMS: 3

■ BATH ROOMS: 2
■ MAIDS ROOMS: N/A
■ PARKING SPACES: N/A
■ LAYOUT TYPE: COI

■ LAYOUT TYPE: CORNER
■ FACING: N/A
■ VIEWING: OTHER

■ SELLING PRICE: CALL FOR PRICE

#### 19 NASSIM

Spacious 1,733sqft (161sqm), partially furnished, 3 bedroom, 2 bathroom Condominium for Sale. Completion in 2024, this corner unit is in original condition. Others: Leasehold 99 This property is currently vacant and ready to move in. Located in Singapore's district D10 near Tanglin, Holland in the area Tanglin (Central region).