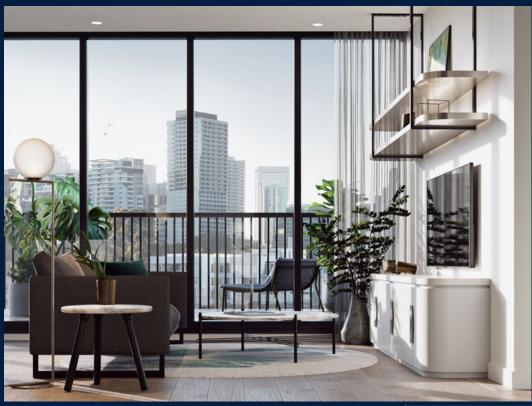

#### THE MARKER

Spacious 910sqft (85sqm), partially furnished, 2 bedroom, 2 bathroom Apartment for Sale. Completed in 2021, this low floor unit is in original condition. Others: Freehold, facing east This property is currently vacant and ready to move in. Location: Melbourne, Australia.

#### **INTERIOR FACILITIES**

Air-Conditioning

Balcony

Cable TV

• Walk-In-Wardrobe

#### **OTHER INTERIOR FEATURES**

Cooker Hob/Hood

Dishwasher

Oven / Microwave