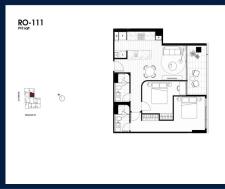

# RESIDENTIAL - APARTMENT 910SQFT (85SQM) / CALL FOR PRICE!

Roden: 2 - Bedroom

■ NO. OF FLOORS: 8

■ FLOOR/LEVEL: 1 - LOW FLOOR

■ BED ROOMS: 2
■ BATH ROOMS: 2
■ MAIDS ROOMS: N/A
■ PARKING SPACES: N/A

■ LAYOUT TYPE: REGULAR
■ FACING: EAST
■ VIEWING: OTHER

■ SELLING PRICE: CALL FOR PRICE