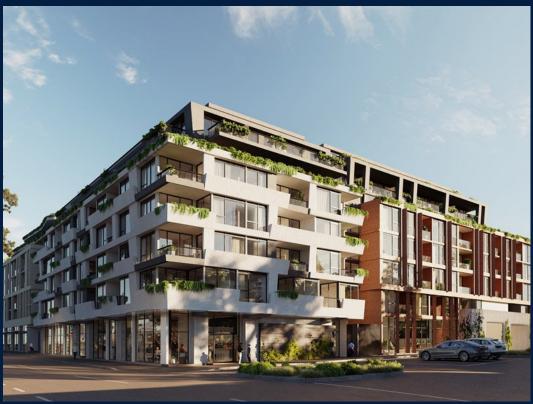

#### **RESIDENTIAL - APARTMENT**

512 – 544 SPENCER ST, WEST MELBOURNE, 3003, MELBOURNE, MELBOURNE, AUSTRALIA

■ LISTING ID: SGLD25664227 ■ TENURE: FREEHOLD

■ TITLE: N/A

■ **SIZE BUILT-UP**: 4,279SQFT (398SQM)
■ **SIZE LAND**: 45,703SQFT (4,246SQM)

#### THE MARKER

Spacious 4,279sqft (398sqm), partially furnished, 3 bedroom, 3 bathroom Apartment for Sale. Completed in 2021, this high floor unit is in original condition. Others: Freehold, facing north This property is currently vacant and ready to move in. Location: Melbourne, Australia.