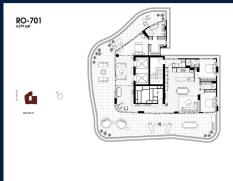

## RESIDENTIAL - APARTMENT 4,279SQFT (398SQM) / CALL FOR PRICE!

Roden : 3 - Bedrooom + Study

#### **RESIDENTIAL - APARTMENT**

512 – 544 SPENCER ST, WEST MELBOURNE, 3003, MELBOURNE, MELBOURNE, AUSTRALIA

■ LISTING ID: SGLD25664227 ■ TENURE: FREEHOLD

■ TITLE: N/A

■ **SIZE BUILT-UP**: 4,279SQFT (398SQM)
■ **SIZE LAND**: 45,703SQFT (4,246SQM)

■ NO. OF FLOORS: 8

■ FLOOR/LEVEL: 7 - HIGH FLOOR

■ BED ROOMS: 3
■ BATH ROOMS: 3
■ MAIDS ROOMS: N/A
■ PARKING SPACES: N/A

■ LAYOUT TYPE: REGULAR
■ FACING: NORTH
■ VIEWING: OTHER

■ SELLING PRICE: CALL FOR PRICE