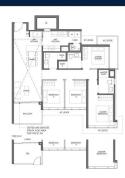

## **RESIDENTIAL - CONDOMINIUM** 1,302SQFT (121SQM) / CALL FOR PRICE!

4 - Bedroom Premium

#### **RESIDENTIAL - CONDOMINIUM**

1 BEDOK CENTRAL, NEW UPPER CHANGI ROAD, BEDOK, UPPER EAST COAST, SINGAPORE 469657

**LISTING ID:** SGLD27000467 **■ TENURE: LEASEHOLD 99** 

■ TITLE: N/A

■ SIZE BUILT-UP: 1,302SQFT (121SQM) SIZE LAND: 44,526SQFT (4,137SQM)

■ NO. OF FLOORS: 17

FLOOR/LEVEL: 3 - LOW FLOOR

**BED ROOMS:** 4 **BATH ROOMS: MAIDS ROOMS:** N/A ■ PARKING SPACES: N/A

**REGULAR LAYOUT TYPE:** 

**■ FACING:** N/A **VIEWING: OTHER** 

**■ SELLING PRICE:** 

**■ COMPLETION YEAR:** 