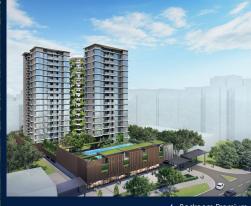

#### **SKY EDEN @ BEDOK**

Condominium for Sale: Partially furnished, 4 bedroom, 4 bathroom. Completion in 2026, this unit is in original condition. Tenure: Leasehold 99 Located in Singapore's district D16 near Bedok, Upper East Coast in the area Upper East Coast (East region).