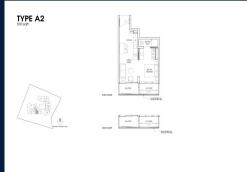

### **RESIDENTIAL - CONDOMINIUM**

NASSIM WOODS, 19, NASSIM HILL, TANGLIN, HOLLAND, SINGAPORE 258482

■ LISTING ID: SGLD27700657 ■ TENURE: LEASEHOLD 99

■ TITLE: N/A

■ **SIZE BUILT-UP**: 570SQFT (53SQM)
■ **SIZE LAND**: 1.429AC (0.578HA)

■ NO. OF FLOORS: 10 ■ FLOOR/LEVEL: N/A - N/A

■ BED ROOMS: 1
■ BATH ROOMS: 1
■ MAIDS ROOMS: N/A
■ PARKING SPACES: N/A

■ LAYOUT TYPE: INTERMEDIATE

■ FACING: N/A
■ VIEWING: OTHER

■ SELLING PRICE: CALL FOR PRICE