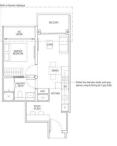

CONDITION:

FURNISHING:

LISTING DATE:

SGLD28478548 LEASEHOLD 99 N/A 646SQFT (60SQM) 3.160AC (1.279HA) 36 36 - HIGH FLOOR 1+1 1 N/A N/A REGULAR N/A OTHER CALL FOR PRICE!

#### **IRWELL HILL RESIDENCES**

Condominium for Sale: Partially furnished, 1 bedroom, 1 bathroom. Completed in 2025, this unit is in original condition. Tenure: Leasehold 99 Located in Singapore's district D09 near Orchard, River Valley in the area Orchard (Central region).