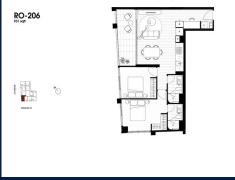

# **RESIDENTIAL - APARTMENT** 931SQFT (86SQM) / CALL FOR PRICE!

Roden: 2 - Bedroom

■ NO. OF FLOORS:

FLOOR/LEVEL: 2 - LOW FLOOR

**BED ROOMS:** 2 **BATH ROOMS:** 2 **MAIDS ROOMS:** N/A ■ PARKING SPACES: N/A **LAYOUT TYPE:** 

**CORNER ■ FACING: WEST VIEWING: OTHER** 

**■ SELLING PRICE:** 

**■ COMPLETION YEAR:** 