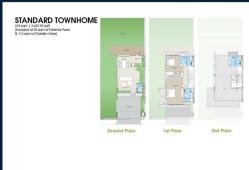

#### **RESIDENTIAL - TOWN HOUSE**

390/1 TAMBON CHOENG THALE, THALANG DISTRICT,

83110, PHUKET, PHUKET, THAILAND **LISTING ID:** SGLD34840881 TENURE: **FREEHOLD** 

■ TITLE: N/A

**SIZE BUILT-UP:** 3,423SQFT (318SQM) SIZE LAND: 2.372AC (0.960HA)

■ NO. OF FLOORS:

FLOOR/LEVEL: N/A - N/A

**BED ROOMS: BATH ROOMS:** 3 **MAIDS ROOMS:** N/A ■ PARKING SPACES: N/A

**REGULAR LAYOUT TYPE:** 

**■ FACING:** N/A **VIEWING: OTHER** 

**■ SELLING PRICE:** 

**■ COMPLETION YEAR:** 