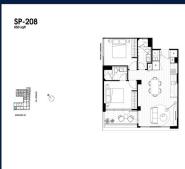

■ NO. OF FLOORS:

■ FLOOR/LEVEL: 2 - LOW FLOOR

■ BED ROOMS: 2
■ BATH ROOMS: 2
■ MAIDS ROOMS: N/A
■ PARKING SPACES: N/A
■ LAYOUT TYPE: CORNER

■ FACING: CORNE
■ FACING: WEST
■ VIEWING: OTHER

■ SELLING PRICE: CALL FOR PRICE

**■ COMPLETION YEAR:** 202

■ CONDITION: ORIGINAL CONDITION
■ FURNISHING: PARTIALLY FURNISHED

■ LISTING DATE: MAY 17, 2021