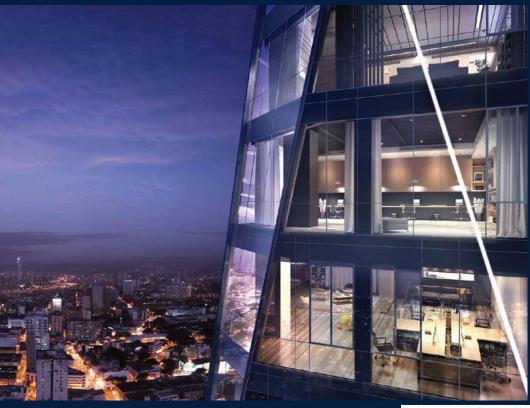

### **COMMERCIAL - OFFICE**

157 JALAN AMPANG, KUALA AMPANG, WILAYAH PERSEKUTUAN KUALA LUMPUR, 55000, KUALA

SGLD37648233 **LISTING ID: TENURE: FREEHOLD** 

■ TITLE: N/A

**SIZE BUILT-UP:** 12,449SQFT (1,157SQM)

SIZE LAND: 3.112AC (1.259HA)

NO. OF FLOORS: 29 ■ FLOOR/LEVEL: N/A - N/A **■ PARKING SPACES:** N/A **LAYOUT TYPE: OTHER FACING:** N/A

**CITY VIEW ■ VIEWING:** 

■ SELLING PRICE:

**■ COMPLETION YEAR:** 2024

**CONDITION: ORIGINAL CONDITION** 

### **OXLEY TOWERS**