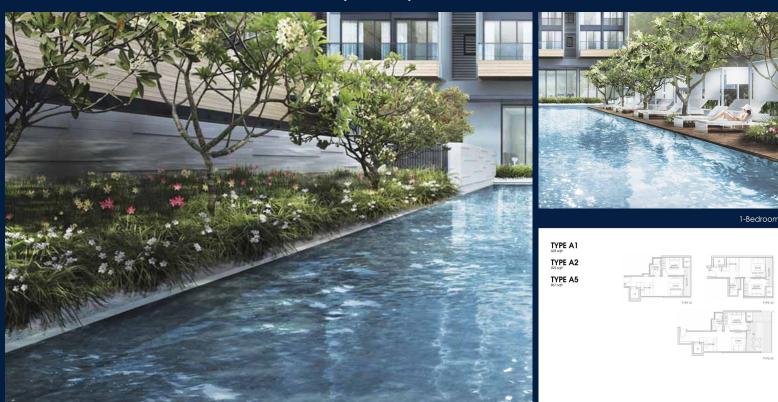

### LLOYD SIXTYFIVE

Partially furnished, 1 bedroom, 1 bathroom Condominium for Sale. Completed in 2016, this unit is in original condition. Others: Freehold This property is currently vacant and ready to move in. Located in Singapore's district D09 near Orchard, River Valley in the area Orchard (Central region).

#### **EXTERIOR FACILITIES**

- 24 Hours Security
- Function Room
- Covered Car Park
- Jacuzzi

VISIT THIS PROPERTY AT: https://www.bellelee.com.sg/property/SGLD38724432