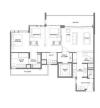

# **RESIDENTIAL - CONDOMINIUM** 1,356SQFT (126SQM) / CALL FOR PRICE!

3 - Bedroom Exclusive

TYPE C3

## **RESIDENTIAL - CONDOMINIUM**

36 LEEDON HEIGHTS, TANGLIN, HOLLAND,

**SINGAPORE 268817** 

**LISTING ID:** SGLD41282915 **TENURE: FREEHOLD** 

TITLE: N/A

SIZE BUILT-UP: 1.356SQFT (126SQM) SIZE LAND: 7.271AC (2.942HA)

■ NO. OF FLOORS:

FLOOR/LEVEL: 10 - HIGH FLOOR

**BED ROOMS:** 3+1 **BATH ROOMS:** 2 **MAIDS ROOMS:** N/A ■ PARKING SPACES: N/A **CORNER** LAYOUT TYPE:

**■ FACING:** N/A **VIEWING: OTHER** 

**■ SELLING PRICE:** 