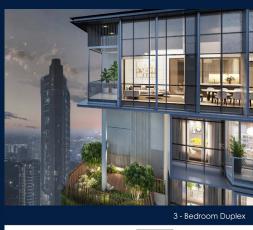

**■ NO. OF FLOORS**: 16

■ FLOOR/LEVEL: 14 - HIGH FLOOR

■ BED ROOMS: 3
■ BATH ROOMS: 2
■ MAIDS ROOMS: N/A
■ PARKING SPACES: N/A

■ LAYOUT TYPE: REGULAR

■ FACING: N/A
■ VIEWING: OTHER

■ SELLING PRICE: CALL FOR PRICE

#### **ENCHANTÉ**

Condominium for Sale: Partially furnished, 3 bedroom, 2 bathroom. Completion in 2026, this high floor unit is in original condition. Tenure: Freehold Located in Singapore's district D11 near Newton, Novena in the area Newton (Central region).