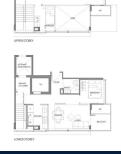

### **RESIDENTIAL - CONDOMINIUM**

**EVELYN RD, 3, 3 EVELYN RD, NEWTON, NOVENA,** 

SINGAPORE 309727

■ LISTING ID: SGLD41842067 ■ TENURE: FREEHOLD ■ TITLE: N/A

IIILL. IN/F

■ **SIZE BUILT-UP**: 1,270SQFT (118SQM)
■ **SIZE LAND**: 9,873SQFT (917SQM)

**■ NO. OF FLOORS**: 16

■ FLOOR/LEVEL: 14 - HIGH FLOOR

■ BED ROOMS: 3
■ BATH ROOMS: 2
■ MAIDS ROOMS: N/A
■ PARKING SPACES: N/A

■ LAYOUT TYPE: REGULAR

■ FACING: N/A
■ VIEWING: OTHER

■ SELLING PRICE: CALL FOR PRICE