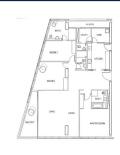

# **RESIDENTIAL - CONDOMINIUM** 2,120SQFT (197SQM) / CALL FOR PRICE!

TYPE C5

■ NO. OF FLOORS: N/A

FLOOR/LEVEL: N/A - HIGH FLOOR

**BED ROOMS:** 3+1 **BATH ROOMS:** 3 **MAIDS ROOMS:** N/A ■ PARKING SPACES: N/A

**REGULAR** LAYOUT TYPE:

**■ FACING:** N/A **VIEWING: OTHER** 

**■ SELLING PRICE:** 