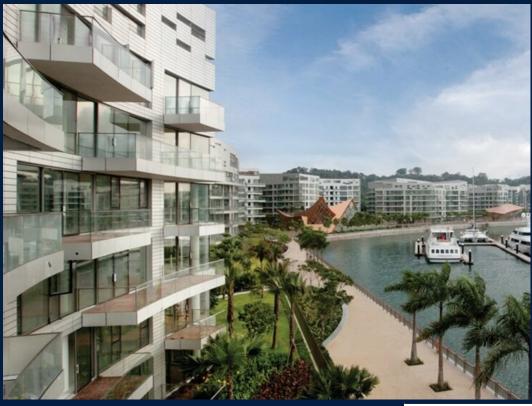

#### **RESIDENTIAL - CONDOMINIUM**

REFLECTIONS AT KEPPEL BAY, 1, KEPPEL BAY VIEW, HARBOURFRONT, TELOK BLANGAH,

**LISTING ID:** SGLD42169394 **TENURE: LEASEHOLD 99** 

■ TITLE: N/A

**SIZE BUILT-UP:** 2,120SQFT (197SQM) SIZE LAND: 20.757AC (8.400HA)

### **REFLECTIONS AT KEPPEL BAY**

Spacious 2,120sqft (197sqm), partially furnished, 3 bedroom, 3 bathroom Condominium for Sale. Completed in 2011, this high floor unit is in original condition. Others: Leasehold 99, 1 other room(s) This property is currently vacant and ready to move in. Located in Singapore's district D04 near Harbourfront, Telok Blangah in the area Keppel (Central region).