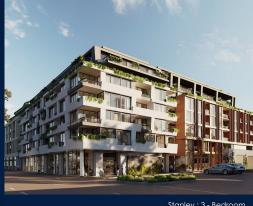

### **RESIDENTIAL - APARTMENT**

512 - 544 SPENCER ST, WEST MELBOURNE, 3003, MELBOURNE, MELBOURNE, AUSTRALIA

**LISTING ID:** SGLD42604344 **TENURE: FREEHOLD** 

■ TITLE: N/A

SIZE BUILT-UP: 1,512SQFT (140SQM) SIZE LAND: 45,703SQFT (4,246SQM)

#### THE MARKER

Spacious 1,512sqft (140sqm), partially furnished, 3 bedroom, 2 bathroom Apartment for Sale. Completed in 2021, this high floor corner unit is in original condition. Others: Freehold, facing east This property is currently vacant and ready to move in. Location: Melbourne. Australia.