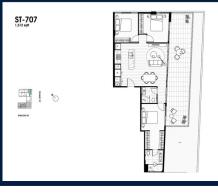

# **RESIDENTIAL - APARTMENT** 1,512SQFT (140SQM) / CALL FOR PRICE!

Stanley: 3 - Bedroom

### **RESIDENTIAL - APARTMENT**

512 - 544 SPENCER ST, WEST MELBOURNE, 3003, MELBOURNE, MELBOURNE, AUSTRALIA

**LISTING ID:** SGLD42604344 **TENURE: FREEHOLD** 

■ TITLE: N/A

SIZE BUILT-UP: 1,512SQFT (140SQM) SIZE LAND: 45,703SQFT (4,246SQM)

■ NO. OF FLOORS:

■ FLOOR/LEVEL: 7 - HIGH FLOOR

**BED ROOMS:** 3 **BATH ROOMS:** 2 **MAIDS ROOMS:** N/A ■ PARKING SPACES: N/A **CORNER LAYOUT TYPE:** 

**■ FACING: EAST VIEWING: OTHER** 

**■ SELLING PRICE:** 