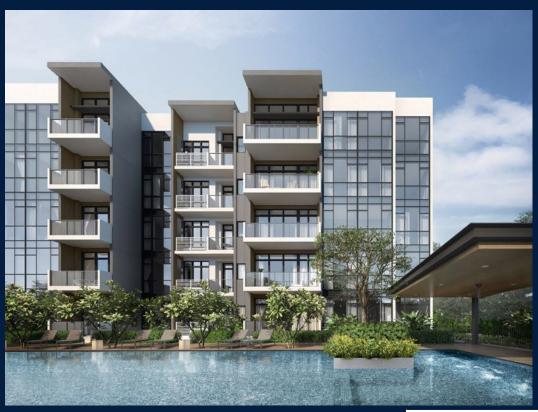

### **RESIDENTIAL - CONDOMINIUM**

2, 4 & 6 PHOENIX ROAD, BUKIT BATOK, BUKIT PANJANG, CHOA CHU KANG, SINGAPORE 668158

■ LISTING ID: SGLD43880265 ■ TENURE: LEASEHOLD 99

■ TITLE: N/A

■ SIZE BUILT-UP: 1,389SQFT (129SQM)
■ SIZE LAND: 1.597AC (0.646HA)
■ NO. OF FLOORS: 5

### THE ARDEN

Condominium for Sale: Partially furnished, 4 bedroom, 3 bathroom. Completion in 2025, this unit is in original condition. Tenure: Leasehold 99 Located in Singapore's district D23 near Bukit Batok, Bukit Panjang, Choa Chu Kang in the area North West (West region).

#### **EXTERIOR FACILITIES**

24 Hours Security

Covered Car Park

Function Room

Swimming Pool

VISIT THIS PROPERTY AT: https://www.bellelee.com.sg/property/SGLD43880265

L3008899K R008279E