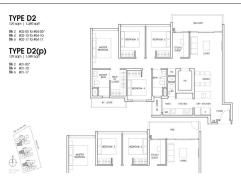

# RESIDENTIAL - CONDOMINIUM 1,389SQFT (129SQM) / CALL FOR PRICE!

4 - Bedroom + Study CoSpace

### **RESIDENTIAL - CONDOMINIUM**

2, 4 & 6 PHOENIX ROAD, BUKIT BATOK, BUKIT PANJANG, CHOA CHU KANG, SINGAPORE 668158

■ LISTING ID: SGLD43880265 ■ TENURE: LEASEHOLD 99

■ TITLE: N/A

■ SIZE BUILT-UP: 1,389SQFT (129SQM)
■ SIZE LAND: 1.597AC (0.646HA)
■ NO. OF FLOORS: 5

■ FLOOR/LEVEL: N/A - N/A
■ BED ROOMS: 4+1
■ BATH ROOMS: 3
■ MAIDS ROOMS: N/A
■ PARKING SPACES: N/A

■ LAYOUT TYPE: REGULAR

■ FACING: N/A
■ VIEWING: OTHER

■ SELLING PRICE: CALL FOR PRICE

**■ COMPLETION YEAR:** 2025