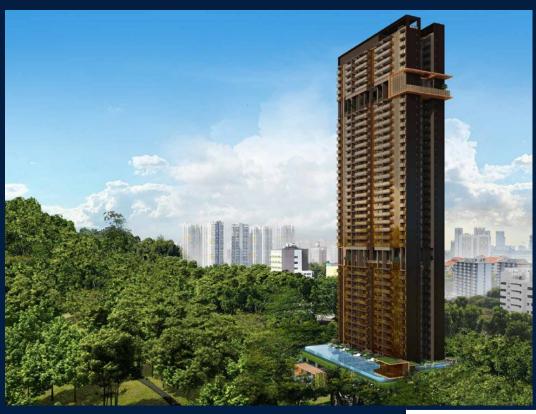

#### **RESIDENTIAL - APARTMENT**

173 CHIN SWEE ROAD, ALEXANDRA, COMMONWEALTH, SINGAPORE 169878

■ LISTING ID: SGLD44400384 ■ TENURE: LEASEHOLD 99

■ TITLE: N/A

■ **SIZE BUILT-UP**: 517SQFT (48SQM)
■ **SIZE LAND**: 1.656AC (0.670HA)

**■ NO. OF FLOORS**: 39

■ FLOOR/LEVEL: 39 - HIGH FLOOR

■ BED ROOMS: 1
■ BATH ROOMS: 1
■ MAIDS ROOMS: N/A
■ PARKING SPACES: N/A

■ LAYOUT TYPE: REGULAR

■ FACING: N/A
■ VIEWING: OTHER

■ SELLING PRICE: CALL FOR PRICE

■ COMPLETION YEAR: 2025

■ CONDITION: ORIGINAL CONDITION
■ FURNISHING: PARTIALLY FURNISHED

■ LISTING DATE: AUG 29, 2023

#### THE LANDMARK

Apartment for Sale: Partially furnished, 1 bedroom, 1 bathroom. Completed in 2025, this unit is in original condition. Tenure: Leasehold 99 Located in Singapore's district D03 near Alexandra, Commonwealth in the area Central South (Central region).