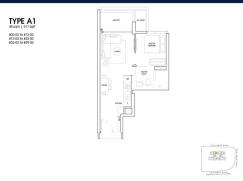

#### **RESIDENTIAL - APARTMENT**

173 CHIN SWEE ROAD, ALEXANDRA, COMMONWEALTH, SINGAPORE 169878

■ LISTING ID: SGLD44400384 ■ TENURE: LEASEHOLD 99

■ TITLE: N/A

■ **SIZE BUILT-UP**: 517SQFT (48SQM)
■ **SIZE LAND**: 1.656AC (0.670HA)

**■ NO. OF FLOORS**: 39

■ FLOOR/LEVEL: 39 - HIGH FLOOR

■ BED ROOMS: 1
■ BATH ROOMS: 1
■ MAIDS ROOMS: N/A
■ PARKING SPACES: N/A

■ LAYOUT TYPE: REGULAR

■ FACING: N/A
■ VIEWING: OTHER

■ SELLING PRICE: CALL FOR PRICE