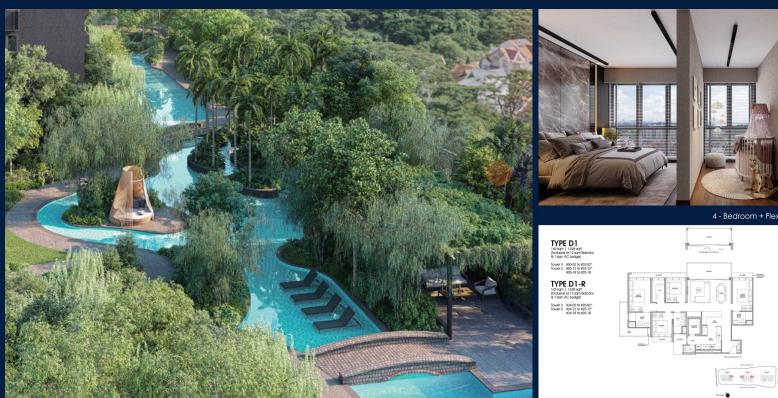

## LENTOR MODERN

Condominium for Sale: Partially furnished, 4 bedroom, 4 bathroom. Completion in 2028, this end lot unit is in original condition. Tenure: Leasehold 99 Located in Singapore's district D26 near Mandai, Upper Thomson in the area North (North region).

#### **EXTERIOR FACILITIES**

- 24 Hours Security Cafe
- Business Centre
- Clubhouse