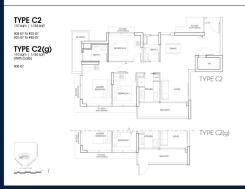

#### **RESIDENTIAL - CONDOMINIUM**

2, JURONG EAST CENTRAL 1, BOON LAY, JURONG, TUAS, SINGAPORE 609731

■ LISTING ID: SGLD44869053 ■ TENURE: LEASEHOLD 99

■ TITLE: N/A

■ **SIZE BUILT-UP**: 1,184SQFT (110SQM)
■ **SIZE LAND**: 1.920AC (0.777HA)

■ **NO. OF FLOORS:** 40

■ FLOOR/LEVEL: 3 - LOW FLOOR

■ BED ROOMS: 3
■ BATH ROOMS: 2
■ MAIDS ROOMS: N/A
■ PARKING SPACES: N/A

■ LAYOUT TYPE: REGULAR

■ FACING: N/A
■ VIEWING: OTHER

■ SELLING PRICE: CALL FOR PRICE