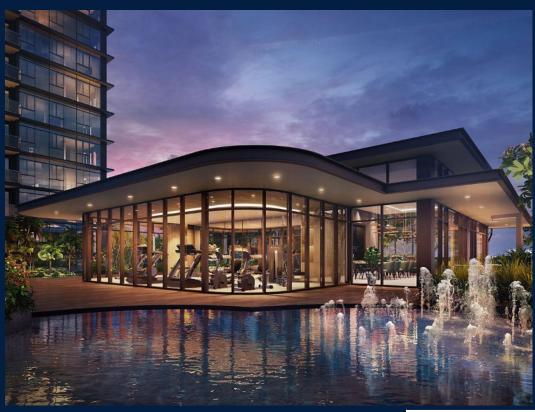

#### **JDEN**

Condominium for Sale: Partially furnished, 3 bedroom, 2 bathroom. Completion in 2027, this low floor unit is in original condition. Tenure: Leasehold 99 Located in Singapore's district D22 near Boon Lay, Jurong, Tuas in the area Far West (West region).

#### **EXTERIOR FACILITIES**

24 Hours Security

Covered Car Park

Function Room

Jacuzzi

VISIT THIS PROPERTY AT: https://www.bellelee.com.sg/property/SGLD44869053

L3008899K R008279E