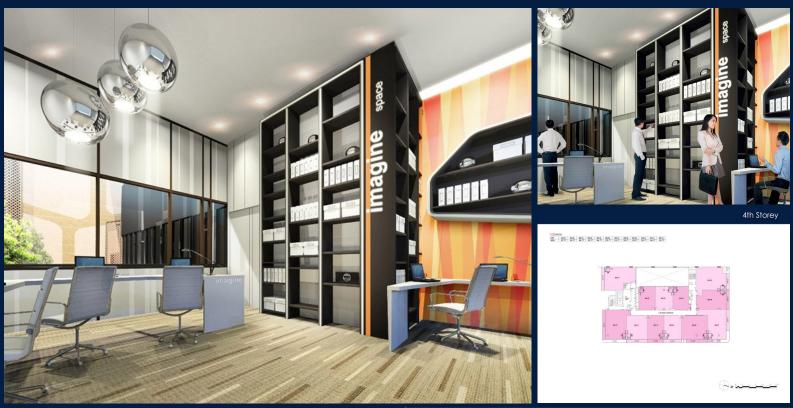

# FOR SALE

## COMMERCIAL - RETAIL 840SQFT (78SQM) / CALL FOR PRICE!

**—** +65<u>9762 1449</u>



#### **COMMERCIAL - RETAIL**

160, CHANGI ROAD, EUNOS, GEYLANG, PAYA LEBAR, SINGAPORE 419728

LISTING ID:
TENURE:
TITLE:
SIZE BUILT-UP:
SIZE LAND:
NO. OF FLOORS:
FLOOR/LEVEL:
PARKING SPACES:
LAYOUT TYPE:
FACING:
VIEWING:
SELLING PRICE:
COMPLETION YEAR:

CONDITION:

LISTING DATE:

SGLD48777006 FREEHOLD N/A 840SQFT (78SQM) 17,973SQFT (1,670SQM) 5 4 - HIGH FLOOR N/A REGULAR N/A OTHER CALL FOR PRICEI

2017 ORIGINAL CONDITION SEP 24, <u>2019</u>\_\_\_\_\_

#### HEXACUBE

Fourth storey office lot at 840 sqft

#### **INTERIOR FACILITIES**

- Air-Conditioning
- Internet Connection

Huttons®

QRgEodeound a

Scan QR Code Call for Viewing

+65-97621449

VISIT THIS PROPERTY AT: https://www.bellelee.com.sg/property/SGLD48777006



### **BELLE LEE - HUTTONS ASIA PTE LTD**

3 Bishan Place #05-01 CPF Bi