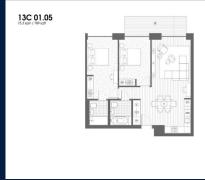

## **RESIDENTIAL - APARTMENT** 789SQFT (73SQM) / CALL FOR PRICE!

John Cabot House: 2 - Bedroom

#### **RESIDENTIAL - APARTMENT**

NORTH WOOLWICH ROAD, LONDON, E16 2BG, LONDON, LONDON, UNITED KINGDOM

**LISTING ID:** SGLD50310778 **TENURE:** LEASEHOLD 999

■ TITLE: N/A

**SIZE BUILT-UP:** 789SQFT (73SQM)

SIZE LAND: N/A ■ NO. OF FLOORS: FLOOR/LEVEL: N/A - N/A **BED ROOMS:** 

**BATH ROOMS:** 2 **MAIDS ROOMS:** N/A ■ PARKING SPACES: N/A

**REGULAR** LAYOUT TYPE:

**■ FACING:** N/A **VIEWING: OTHER** 

**■ SELLING PRICE:** 