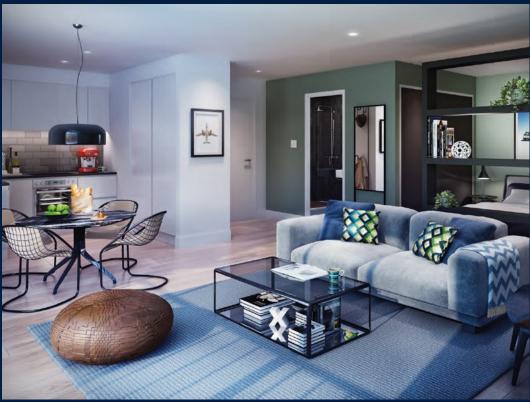

#### **ROYAL WHARF**

Partially furnished, 2 bedroom, 2 bathroom Apartment for Sale. Completion in 2017, this unit is in original condition. Others: leasehold 999 This property is currently vacant and ready to move in. Block: John Cabot Location: London, United Kingdom.

#### INTERIOR FACILITIES

Balcony Bathtub

Cable TV

#### **OTHER INTERIOR FEATURES**

Cooker Hob/Hood Dishwasher

Dryer Fridge

#### **EXTERIOR FACILITIES**

Clubhouse

Lounge

Swimming Pool

• Gym / Fitness (Room / Court)

VISIT THIS PROPERTY AT: https://www.bellelee.com.sg/property/SGLD50310778

L3008899K R008279E