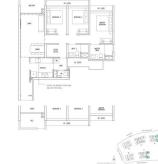

SELLING PRICE:

CONDITION:

FURNISHING:

LISTING DATE:

COMPLETION YEAR:

SGLD51676446 **LEASEHOLD 99** N/A 1.033SQFT (96SQM) 3.870AC (1.566HA) 9 3 - LOW FLOOR 3+1 3 N/A N/A END LOT N/A OTHER