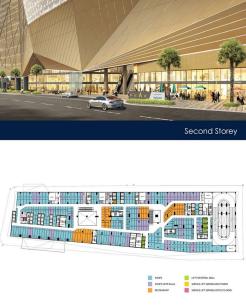

# THE PEAK SHOPPES

Retail Lot (with Water point) for Sale Completed in 2020, this unit is in original condition. Tenure: Freehold Located in Cambodia: Village No.14 Sam Dach Hun Sen Road, Tonle Bassac Commune, Chamkarmorn District