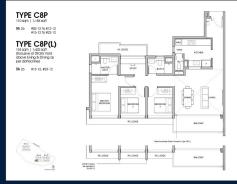

#### **RESIDENTIAL - CONDOMINIUM**

26 LENTOR CENTRAL, MANDAI, UPPER THOMSON,

23

**SINGAPORE 788878** 

**LISTING ID:** SGLD55677835 **LEASEHOLD 99 TENURE:** 

TITLE: N/A

■ SIZE BUILT-UP: 1,184SQFT (110SQM) SIZE LAND: 3.322AC (1.344HA) ■ NO. OF FLOORS:

FLOOR/LEVEL: N/A - N/A **BED ROOMS:** 3+1 **BATH ROOMS:** 3

N/A **MAIDS ROOMS:** ■ PARKING SPACES: N/A LAYOUT TYPE:

**REGULAR** 

**■ FACING:** N/A **VIEWING: OTHER** 

**■ SELLING PRICE:** 

**■ COMPLETION YEAR:** 