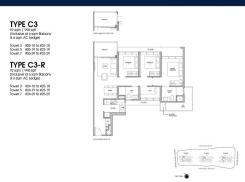

## **RESIDENTIAL - CONDOMINIUM**

LENTOR CENTRAL, MANDAI, UPPER THOMSON, SINGAPORE 789900

■ LISTING ID: SGLD58735045 ■ TENURE: LEASEHOLD 99

■ TITLE: N/A

■ **SIZE BUILT-UP**: 990SQFT (92SQM)
■ **SIZE LAND**: 4.270AC (1.728HA)

■ NO. OF FLOORS: 25

■ FLOOR/LEVEL: 24 - HIGH FLOOR

■ BED ROOMS: 3+1
■ BATH ROOMS: 2
■ MAIDS ROOMS: N/A
■ PARKING SPACES: N/A
■ LAYOUT TYPE: END LOT

■ FACING: N/A
■ VIEWING: OTHER

■ SELLING PRICE: CALL FOR PRICE