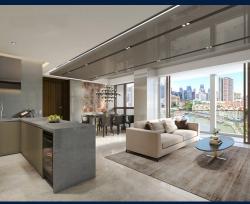

### **RESIDENTIAL - CONDOMINIUM**

CLARKE QUAY, CITY HALL, CLARKE QUAY, SINGAPORE 179882

■ LISTING ID: SGLD59537283 ■ TENURE: LEASEHOLD 99

■ TITLE: N/A

■ **SIZE BUILT-UP**: 506SQFT (47SQM)
■ **SIZE LAND**: 3.194AC (1.293HA)

■ NO. OF FLOORS: 48

■ FLOOR/LEVEL: 46 - HIGH FLOOR

■ BED ROOMS: 1+1
■ BATH ROOMS: 1
■ MAIDS ROOMS: N/A
■ PARKING SPACES: N/A

■ LAYOUT TYPE: REGULAR

■ FACING: N/A
■ VIEWING: OTHER

■ SELLING PRICE: CALL FOR PRICE

**■ COMPLETION YEAR:** 202

■ CONDITION: ORIGINAL CONDITION ■ FURNISHING: PARTIALLY FURNISHED

■ LISTING DATE: SEP 26, 2023