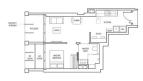

### **RESIDENTIAL - CONDOMINIUM**

CLARKE QUAY, CITY HALL, CLARKE QUAY, SINGAPORE 179882

■ LISTING ID: SGLD59537283 ■ TENURE: LEASEHOLD 99

■ TITLE: N/A

■ **SIZE BUILT-UP**: 506SQFT (47SQM)
■ **SIZE LAND**: 3.194AC (1.293HA)

■ NO. OF FLOORS: 48

■ FLOOR/LEVEL: 46 - HIGH FLOOR

■ BED ROOMS: 1+1
■ BATH ROOMS: 1
■ MAIDS ROOMS: N/A
■ PARKING SPACES: N/A

■ LAYOUT TYPE: REGULAR

■ FACING: N/A
■ VIEWING: OTHER

■ SELLING PRICE: CALL FOR PRICE