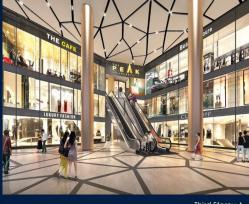

# **COMMERCIAL - RETAIL** 195SQFT (18SQM) / CALL FOR PRICE!

Third Storey A

## THE PEAK SHOPPES

Retail Lot for Sale Completed in 2020, this unit is in original condition. Tenure: Freehold Located in Cambodia: Village No.14 Sam Dach Hun Sen Road, Tonle Bassac Commune, Chamkarmorn District