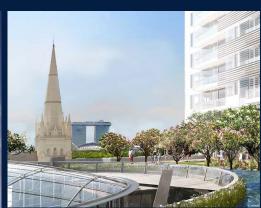

#### EDEN RESIDENCES CAPITOL

Spacious 3,380sqft (314sqm), partially furnished, 3 bedroom, 3 bathroom Condominium for Sale. Completed in 2015, this unit is in original condition. Others: Leasehold 99 This property is currently vacant and ready to move in. Located in Singapore's district D06 near City Hall, Clarke Quay in the area City Hall (Central region).