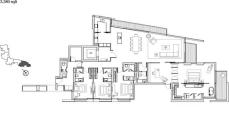

CONDITION:

FURNISHING:

LISTING DATE:

SGLD60968881 **LEASEHOLD 99** N/A 3,380SQFT (314SQM) 4.081AC (1.651HA) 5 N/A - N/A 3 3 N/A N/A OTHER N/A N/A

#### EDEN RESIDENCES CAPITOL

Spacious 3,380sqft (314sqm), partially furnished, 3 bedroom, 3 bathroom Condominium for Sale. Completed in 2015, this unit is in original condition. Others: Leasehold 99 This property is currently vacant and ready to move in. Located in Singapore's district D06 near City Hall, Clarke Quay in the area City Hall (Central region).