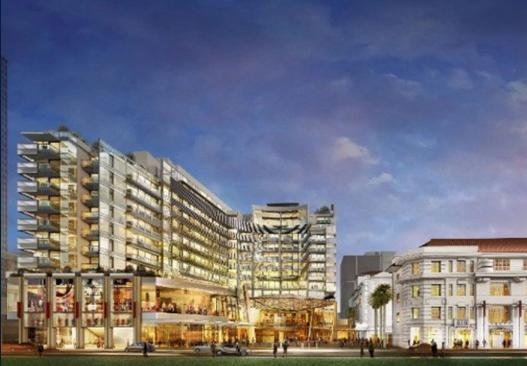

#### EDEN RESIDENCES CAPITOL

Spacious 3,380sqft (314sqm), partially furnished, 3 bedroom, 3 bathroom Condominium for Sale. Completed in 2015, this unit is in original condition. Others: Leasehold 99 This property is currently vacant and ready to move in. Located in Singapore's district D06 near City Hall, Clarke Quay in the area City Hall (Central region).