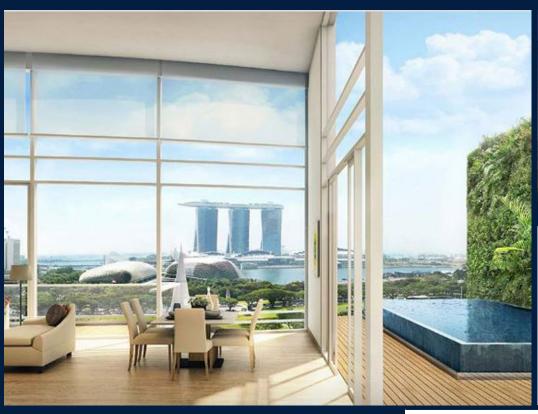

### **EDEN RESIDENCES CAPITOL**

Spacious 3,035sqft (282sqm), partially furnished, 3 bedroom, 3 bathroom Condominium for Sale. Completed in 2015, this unit is in original condition. Others: Leasehold 99, 1 other room(s) This property is currently vacant and ready to move in. Located in Singapore's district D06 near City Hall, Clarke Quay in the area City Hall (Central region).

### **EXTERIOR FACILITIES**

24 Hours Security

Covered Car Park

Landscaped Garden

Swimming Pool

VISIT THIS PROPERTY AT: https://www.bellelee.com.sg/property/SGLD63154155

L3008899K R008279E