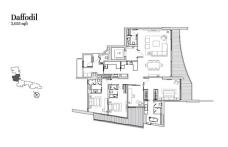

# **RESIDENTIAL - CONDOMINIUM**

11, STAMFORD ROAD, CITY HALL, CLARKE QUAY,

SINGAPORE 178884

■ LISTING ID: SGLD63154155 ■ TENURE: LEASEHOLD 99

■ TITLE: N/A

■ **SIZE BUILT-UP**: 3,035SQFT (282SQM)
■ **SIZE LAND**: 4.081AC (1.651HA)

■ NO. OF FLOORS:

■ FLOOR/LEVEL: N/A - N/A
■ BED ROOMS: 3+1
■ BATH ROOMS: 3
■ MAIDS ROOMS: N/A
■ PARKING SPACES: N/A

■ LAYOUT TYPE: REGULAR

■ FACING: N/A
■ VIEWING: N/A

■ SELLING PRICE: CALL FOR PRICE

■ COMPLETION YEAR: 2015

### **EDEN RESIDENCES CAPITOL**

Spacious 3,035sqft (282sqm), partially furnished, 3 bedroom, 3 bathroom Condominium for Sale. Completed in 2015, this unit is in original condition. Others: Leasehold 99, 1 other room(s) This property is currently vacant and ready to move in. Located in Singapore's district D06 near City Hall, Clarke Quay in the area City Hall (Central region).