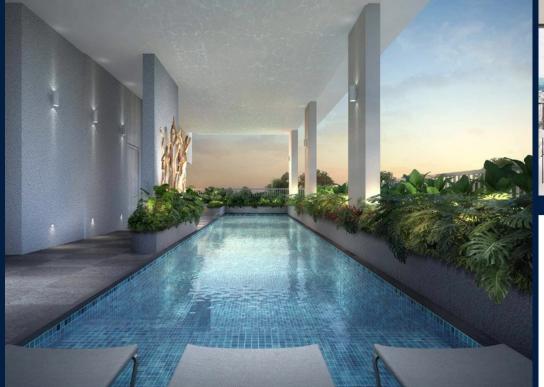

#### **OTHER INTERIOR FEATURES**

- Cooker Hob/Hood
- Fridge
- **EXTERIOR FACILITIES**
- 24 Hours Security
- Jacuzzi

- Balcony
- Private Lift
- Dryer
- Intercom
- Covered Car Park
- Multi-Purpose Hall

VISIT THIS PROPERTY AT: https://www.bellelee.com.sg/property/SGLD71765660