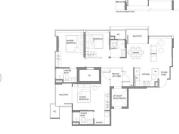

# **RESIDENTIAL - CONDOMINIUM** 1,087SQFT (101SQM) / CALL FOR PRICE!

3 - Bedroom Dual-Key

FURNISHING:

LISTING DATE:

SGLD71765660 FREEHOLD N/A 1,087SQFT (101SQM) 9,873SQFT (917SQM) 16 3 - LOW FLOOR 3 3 N/A N/A REGULAR N/A OTHER 2026

**ORIGINAL CONDITION** PARTIALLY FURNISHED OCT 04, 2023