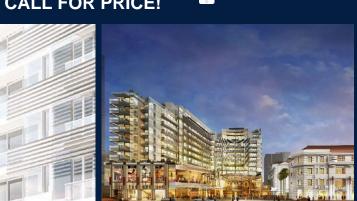

# **RESIDENTIAL - CONDOMINIUM** 2,982SQFT (277SQM) / CALL FOR PRICE!

🗌 +65 9762 1449

3 - Bedroom

#### EDEN RESIDENCES CAPITOL

Spacious 2,982sqft (277sqm), partially furnished, 3 bedroom, 3 bathroom Condominium for Sale. Completed in 2015, this unit is in original condition. Others: Leasehold 99 This property is currently vacant and ready to move in. Located in Singapore's district D06 near City Hall, Clarke Quay in the area City Hall (Central region).