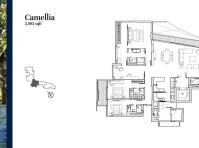

# **RESIDENTIAL - CONDOMINIUM** 2,982SQFT (277SQM) / CALL FOR PRICE!

🗌 +65 9762 1449

3 - Bedroom

#### EDEN RESIDENCES CAPITOL

Spacious 2,982sqft (277sqm), partially furnished, 3 bedroom, 3 bathroom Condominium for Sale. Completed in 2015, this unit is in original condition. Others: Leasehold 99 This property is currently vacant and ready to move in. Located in Singapore's district D06 near City Hall, Clarke Quay in the area City Hall (Central region).