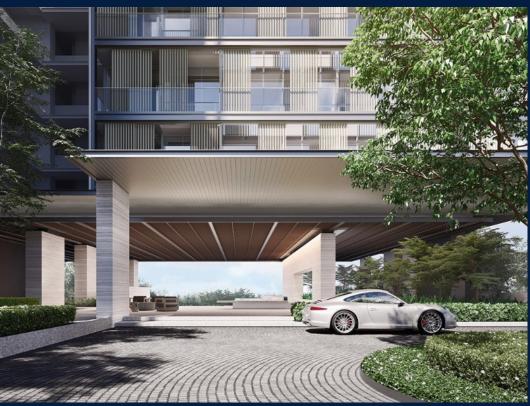

#### **RESIDENTIAL - CONDOMINIUM**

19, NASSIM HILL, TANGLIN, HOLLAND, SINGAPORE 258482

■ LISTING ID: SGLD74189857 ■ TENURE: LEASEHOLD 99

■ TITLE: N/A

■ **SIZE BUILT-UP**: 926SQFT (86SQM)
■ **SIZE LAND**: 1.429AC (0.578HA)

#### 19 NASSIM

Spacious 926sqft (86sqm), partially furnished, 2 bedroom, 2 bathroom Condominium for Sale. Completion in 2024, this corner unit is in original condition. Others: Leasehold 99 This property is currently vacant and ready to move in. Located in Singapore's district D10 near Tanglin, Holland in the area Tanglin (Central region).

#### **EXTERIOR FACILITIES**

24 Hours Security

Clubhouse

Covered Car Park

Jacuzzi

VISIT THIS PROPERTY AT: https://www.bellelee.com.sg/property/SGLD74189857