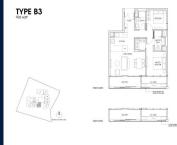

■ NO. OF FLOORS: 10 ■ FLOOR/LEVEL: N/A - N/A ■ BED ROOMS: 2

■ BATH ROOMS: 2
■ MAIDS ROOMS: N/A
■ PARKING SPACES: N/A

■ LAYOUT TYPE: CORNER
■ FACING: N/A
■ VIEWING: OTHER

■ SELLING PRICE: CALL FOR PRICE

**■ COMPLETION YEAR:** 2024

#### 19 NASSIM

Spacious 926sqft (86sqm), partially furnished, 2 bedroom, 2 bathroom Condominium for Sale. Completion in 2024, this corner unit is in original condition. Others: Leasehold 99 This property is currently vacant and ready to move in. Located in Singapore's district D10 near Tanglin, Holland in the area Tanglin (Central region).