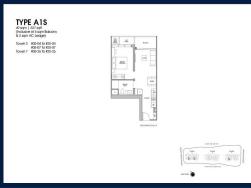

# **RESIDENTIAL - CONDOMINIUM**

LENTOR CENTRAL, MANDAI, UPPER THOMSON, **SINGAPORE 789900** 

**LISTING ID:** SGLD74786300 **TENURE: LEASEHOLD 99** 

TITLE: N/A

**SIZE BUILT-UP:** 527SQFT (49SQM) SIZE LAND: 4.270AC (1.728HA)

■ NO. OF FLOORS:

FLOOR/LEVEL: 25 - HIGH FLOOR

**BED ROOMS: BATH ROOMS: MAIDS ROOMS:** N/A ■ PARKING SPACES: N/A

**REGULAR** LAYOUT TYPE:

**■ FACING:** N/A **VIEWING: OTHER** 

**■ SELLING PRICE:** 

**■ COMPLETION YEAR:** 