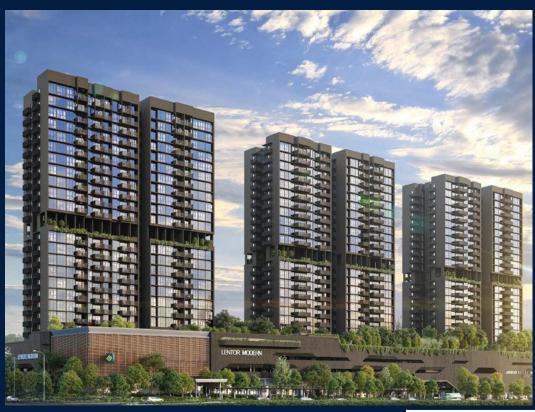

# **RESIDENTIAL - CONDOMINIUM**

LENTOR CENTRAL, MANDAI, UPPER THOMSON, **SINGAPORE 789900** 

**LISTING ID:** SGLD74786300 **TENURE: LEASEHOLD 99** 

TITLE: N/A

**SIZE BUILT-UP:** 527SQFT (49SQM) SIZE LAND: 4.270AC (1.728HA)

## LENTOR MODERN

Condominium for Sale: Partially furnished, 1 bedroom, 1 bathroom. Completion in 2028, this unit is in original condition. Tenure: Leasehold 99 Located in Singapore's district D26 near Mandai, Upper Thomson in the area North (North region).