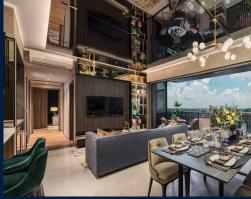

## LENTOR MODERN

Condominium for Sale: Partially furnished, 1 bedroom, 1 bathroom. Completion in 2028, this unit is in original condition. Tenure: Leasehold 99 Located in Singapore's district D26 near Mandai, Upper Thomson in the area North (North region).

#### **INTERIOR FACILITIES**

Air-Conditioning Balcony

### **OTHER INTERIOR FEATURES**

Cooker Hob/Hood

Dryer

Fridge

Intercom