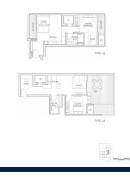

## RESIDENTIAL - CONDOMINIUM 710SQFT (66SQM) / CALL FOR PRICE!

1-Bedroom + Study

TYPE A3
TYPE A4

#### **RESIDENTIAL - CONDOMINIUM**

65, LLOYD ROAD, ORCHARD, RIVER VALLEY,

**SINGAPORE 239114** 

■ LISTING ID: SGLD75481039 ■ TENURE: FREEHOLD

■ TITLE: N/A

■ **SIZE BUILT-UP:** 710SQFT (66SQM)
■ **SIZE LAND:** 35,921SQFT (3,337SQM)

■ NO. OF FLOORS: 10

■ FLOOR/LEVEL: N/A - MIDDLE FLOOR

■ BED ROOMS: 1+1
■ BATH ROOMS: 1
■ MAIDS ROOMS: N/A
■ PARKING SPACES: N/A

■ LAYOUT TYPE: REGULAR

■ FACING: N/A
■ VIEWING: N/A

■ SELLING PRICE: CALL FOR PRICE