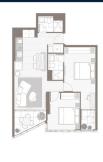

## **RESIDENTIAL - APARTMENT** 818SQFT (76SQM) / CALL FOR PRICE!

2 - Bedroom

TYPE C3

■ NO. OF FLOORS: 27

FLOOR/LEVEL: N/A - MIDDLE FLOOR

**BED ROOMS: BATH ROOMS:** 2 **MAIDS ROOMS:** N/A ■ PARKING SPACES:

**INTERMEDIATE** LAYOUT TYPE:

**■ FACING:** N/A **VIEWING: OTHER** 

**■ SELLING PRICE:** 