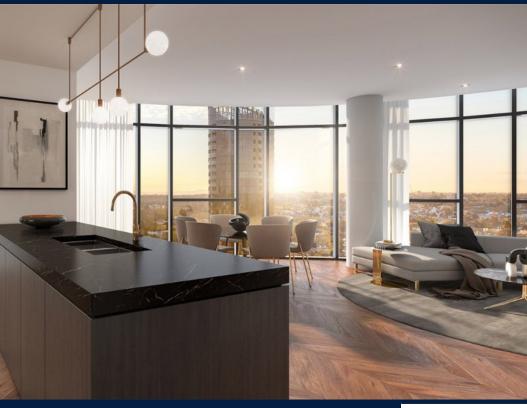

#### YARRA ONE

Partially furnished, 2 bedroom, 2 bathroom Apartment for Sale. Completion in 2020, this middle floor intermediate unit is in original condition. Others: Freehold This property is currently vacant and ready to move in. Location: Melbourne, Australia.

#### **INTERIOR FACILITIES**

Air-Conditioning

Balcony

Cable TV

Internet Connection

#### **OTHER INTERIOR FEATURES**

Cooker Hob/Hood

Dishwasher

Intercom

Oven / Microwave

#### **EXTERIOR FACILITIES**

24 Hours Security

Function Room

Library / Reading Room

Lounge

VISIT THIS PROPERTY AT: https://www.bellelee.com.sg/property/SGLD80203316

L3008899K R008279E