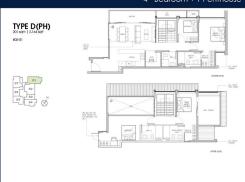

# RESIDENTIAL - CONDOMINIUM 2,164SQFT (201SQM) / CALL FOR PRICE!

4 - Bedroom + 1 Penthouse

■ NO. OF FLOORS:

■ FLOOR/LEVEL: 5 - PENTHOUSE

■ BED ROOMS: 4+2
■ BATH ROOMS: 4
■ MAIDS ROOMS: N/A
■ PARKING SPACES: N/A
■ LAYOUT TYPE: CORNER

■ FACING: N/A
■ VIEWING: OTHER

■ SELLING PRICE: CALL FOR PRICE