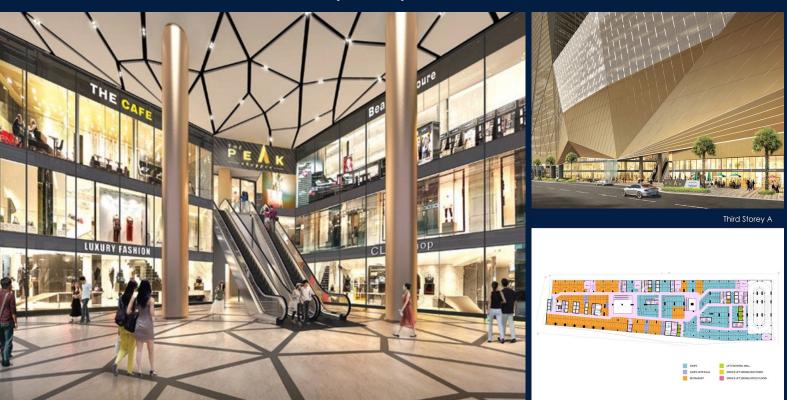

## THE PEAK SHOPPES

Retail Lot for Sale Completed in 2020, this unit is in original condition. Tenure: Freehold Located in Cambodia: Village No.14 Sam Dach Hun Sen Road, Tonle Bassac Commune, Chamkarmorn District