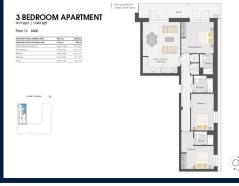

### **RESIDENTIAL - APARTMENT**

BERESFORD AVENUE, WEMBLEY, ALPERTON, HA0 1NW, LONDON, LONDON, UNITED KINGDOM

**LISTING ID:** SGLD84864192 **■ TENURE:** LEASEHOLD 999

■ TITLE: N/A

**SIZE BUILT-UP:** 1,043SQFT (97SQM)

SIZE LAND: N/A ■ NO. OF FLOORS: 13

FLOOR/LEVEL: N/A - HIGH FLOOR

**BED ROOMS: BATH ROOMS:** 3 **MAIDS ROOMS:** N/A ■ PARKING SPACES: N/A

**CORNER** LAYOUT TYPE: **■ FACING:** N/A **VIEWING: OTHER** 

**■ SELLING PRICE:** 