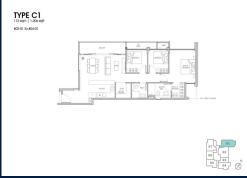

■ NO. OF FLOORS:

FLOOR/LEVEL: 3 - MIDDLE FLOOR

**BED ROOMS:** 3+1 **BATH ROOMS:** 2 N/A **MAIDS ROOMS:** ■ PARKING SPACES: N/A **CORNER LAYOUT TYPE:** 

**■ FACING:** N/A **VIEWING: OTHER** 

**■ SELLING PRICE:** 

### **CLAYDENCE**

Condominium for Sale: Partially furnished, 3 bedroom, 2 bathroom. Completion in 2025, this corner unit is in original condition. Tenure: Freehold Located in Singapore's district D15 near East Coast, Marine Parade in the area East Coast (Central region).