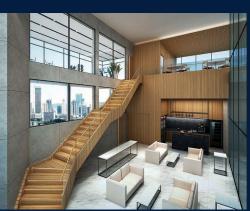

# **INTERIOR FACILITIES**

- Air-Conditioning
- Private Garden

### **OTHER INTERIOR FEATURES**

- Cooker Hob/Hood
- Oven / Microwave
- **EXTERIOR FACILITIES**
- 24 Hours Security Jacuzzi

- Balcony
- Fridge
- Washing Machine
- Function Room
- Lounge

VISIT THIS PROPERTY AT: https://www.bellelee.com.sg/property/SGLD85781300